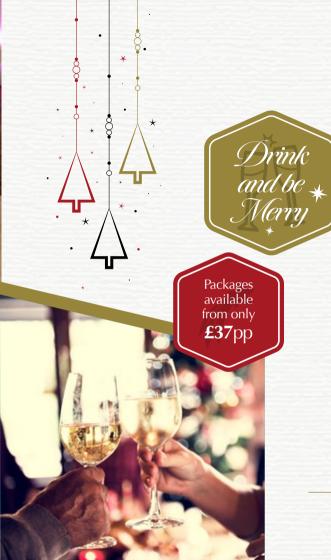

# Drinks Packages

PICK & MIX
THE MORE YOU CHOOSE THE MORE YOU SAVE!

1 for only £37 | 2 for only £72 | 3 for only £99 | 4 for only £131

# Choose from the following

2 x bottles of wine 75cl

2 x bottles of bubbly 75cl

10 x bottles of Becks 275ml

8 x bottles of Peroni 330ml

3 x jugs of white wine punch

2 x jugs of Cranberry and Ginger mule

2 x jugs of Ringwood frost