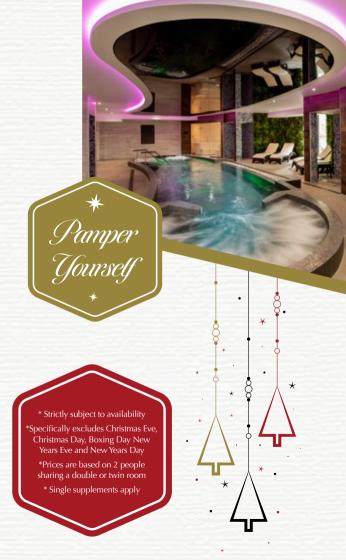

# Spa & Stay Offers

#### THE HALL HAVEN DAY SPA PACKAGE

Retreat from the outside world in a day filled with lavish comfort, includes the following:

A WELCOME GARDEN SMOOTHIE SHOT
USE OF TOWELS & ROBE
FLIP FLOPS AS A GIFT TO YOU
YOUR CHOICE OF AFTERNOON TEA OR LUNCH
FULL ACCESS OF THE SPA FACILITIES
55 MINUTE TREATMENT

MONDAY - FRIDAY £99 per person SATURDAY - SUNDAY £119 per person

(Prices are based on 2 guests sharing a double or twin en suite room) \*\*Single supplements available on request • Room upgrades available – please ask for details