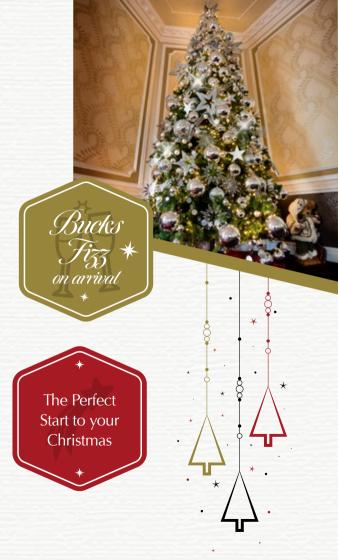

Includes: Bucks Fizz on arrival • Private bar facility
Disco (party games available on request) • Festive table dressings

#### PRIVATE PARTY OPTION 2

Available Sunday – Thursday 1st to 15th December – £29.50 pp Sunday – Thursday 16th – 30th December – £35.00 pp Friday & Saturday – £45.00 pp

Includes: Bucks Fizz on arrival • Private bar facility
Disco (party games available on request) • Festive table dressings