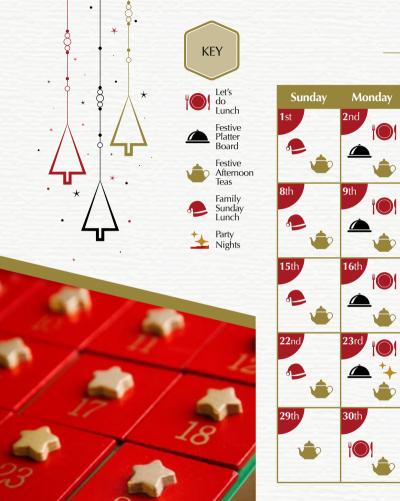

# Events at a Glance

| Sunday       | Monday       | Tuesday                                                   | Wednesday                 | Thursday                                         | Friday       | Saturday     |
|--------------|--------------|-----------------------------------------------------------|---------------------------|--------------------------------------------------|--------------|--------------|
| 1st          | 2nd          | 3rd                                                       | 4th                       | 5th                                              | 6th          | 7th          |
| •            |              |                                                           |                           |                                                  |              |              |
|              | V C          | V                                                         | V C                       | V                                                | V            | V P          |
| 8th          | 9th          | 10th                                                      | 11th                      | 12th                                             | 13th         | 14th         |
|              |              |                                                           |                           |                                                  |              |              |
| 15th         | 16th         | 17th                                                      | 18th                      | 19th                                             | 20th         | 21st +       |
|              |              |                                                           |                           |                                                  |              |              |
| <b>22</b> nd | 23rd         | <b>24</b> th                                              | <b>25</b> th              | <b>26</b> th                                     | <b>27</b> th | <b>28</b> th |
| •            | <b>4</b>     | •                                                         | CHRISTMAS<br>DAY<br>LUNCH | Boxing Day<br>Lunch<br>Boxing Day<br>Gala Dinner |              |              |
| <b>29</b> th | <b>30</b> th | <b>31</b> st                                              |                           |                                                  |              |              |
|              |              | New Year's<br>Eve Buffet<br>New Year's<br>Eve Masked Ball |                           |                                                  |              |              |